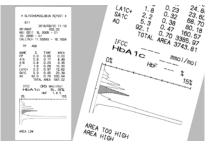

#### RESULT VALIDATION

#### TOSOH GII, if you wish: Confidence

- Customisable flags
- Adjustable flag levels
- TP monitoring

"The Tosoh GII has relieved result validation for me. All normal results are automatically validated and we only need to manually check the abnormal ones. I can also choose to suppress the results that trigger a critical flag, in order to prevent incorrect reporting to our customers."