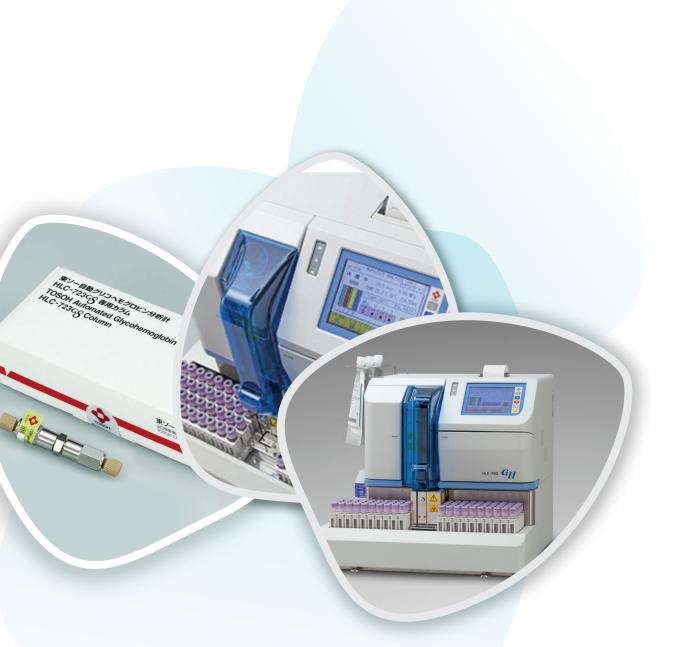

#### TOSOH GII, if you prefer: User-friendliness

- Colour touch screen
- Power on timer
- Automated warming up

"The TOSOH GII has an automated start up function. When I enter the lab, the instrument has already completed the warming up and is in stand-by mode, ready for me to start."

#### TOSOH G11, if you want: Security

- Reagent lot traceability
- Expiry date traceability
- Handheld barcode reader

"The daily check only requires checking the reagents and replace when necessary.

Replacement is very easy and requires minimal time. By using the handheld barcode reader, we have full traceability of the reagents used."

#### STARTING ROUTINE

"Starting up the routine is the easy part. With only one push on the button the analyser starts. Due to the fact that different tube types and containers can be used, we don't need to take care of anything. The analyser will give an alarm when there is a problem."

# NON-STOP ANALYSIS

"I was extremely surprised about the speed of the analyser.It works really fast and makes our lab more productive."

# TOSOH G11, if you need: Throughput

- Analysis time 60 seconds
- No need to stir samples
- No rack selection needed

#### TOSOH GII, if you request: Simplicity

- Automated stop
- Automated wash
- Power off timer