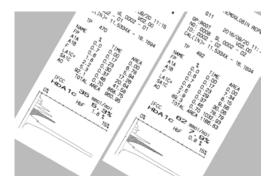

#### CHROMATOGRAMS

"The chromatograms are very straightforward. We really appreciate the outstanding performance of the analyser, the excellent separation capacity of the columns and the reliability of the controls."

# TOSOH G11, if you demand: Quality

- High resolution chromatograms
- Excellent separation
- CV < 1% (NGSP/intra-assay)