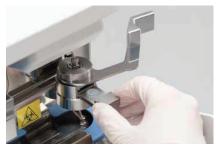

#### FILTER CHANGE

power off the analyser."

#### TOSOH GII, if you seek Protection

- User-friendly Filter Unit
- Filter capacity 600 Tests
- Ensures High Quality results

"Filter change is done in 2 seconds. Simply open the unit and replace the filter. It is a single action and replacing it, has so many benefits. My column will last longer and it ensures good quality results."