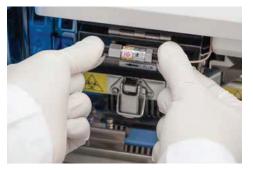

#### COLUMN CHANGE

#### TOSOH G11, you deserve: Peace of Mind

- Change is done in seconds
- Finger tight connections
- Good quality column

"The column change is very easy so we don't lose precious time.

By means of the TP shown on the chromatograms, we know when it is time to replace the column and we are always sure that we report high quality results. This is what gives us peace of mind."